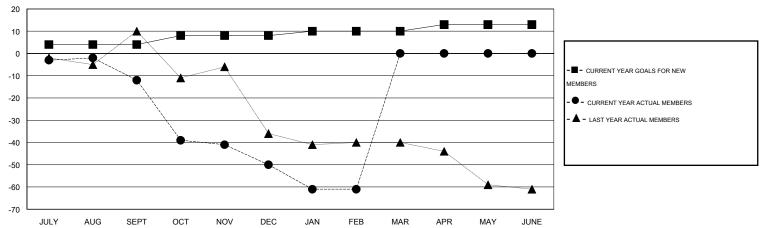

#### GOALS AND ACTUAL MEMBERS CUMULATIVE

| DROPPED CLUBS: 0  DROPPED MEMBERS |               | 9 CLUBS OF 25 ADDED 1 OR MORE<br>NEW MEMBERS | GENDER DISTRIBUTION  MALE 402 (75.56%)  FEMALE 130 (24.44%) |   |          |
|-----------------------------------|---------------|----------------------------------------------|-------------------------------------------------------------|---|----------|
| DECEASED  CLUB CANCELLED          | 12<br>0<br>73 | CLICK HERE FOR HEALTH ASSESSMENT DATA        | FAMILY UNIT MEMBERS HEAD OF HOUSEHOLD                       |   | 86<br>42 |
| TOTAL                             | 85            |                                              | NON-HEAD OF HOUSEHOL                                        | D | 44       |